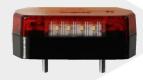

## **POSITION LIGHTS**

Top of the line LED-luminosity in a robust casing featuring different operation modes from 12V to 24V.

Front position light

Multi-Voltage 9-30V 0,3W at 12V and 0,6W at 24V.

PL16

Position light 104x36mm, flat

Multi-Voltage 9-30V 0,45W at 12V and 1W at 24V.

Position light 104x36mm, curved

Multi-Voltage 9-30V 0,45W at 12V and 1W at 24V.

Side marker 104x36mm, flat

Multi-Voltage 9-30V 0,45W at 12V and 1W at 24V.

Side marker 104x36mm, curved