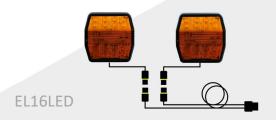

Multi-Voltage 9-30V 0,45W at 12V and 1W at 24V.

Angle bracket

Available for all position lights.

**LED rear light set** including "AGRI" rear lights (BBSK16LEDA) with 0,5m cable and GEKA connectors **IP67**. Main cable 2x 4-pin connector 7m long, 7-pin plug. Integrated **indicator control function**.