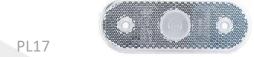

## **POSITION LIGHTS**

Top of the line LED-luminosity in a robust casing featuring different operation modes from 12V to 24V.

Front position light

Multi-Voltage 9-30V 0,3W at 12V and 0,6W at 24V.

PL16

Position light 104x36mm, flat

Multi-Voltage 9-30V 0,45W at 12V and 1W at 24V.

Position light 104x36mm, curved

Multi-Voltage 9-30V 0,45W at 12V and 1W at 24V.

Side marker 104x36mm, flat

Multi-Voltage 9-30V 0,45W at 12V and 1W at 24V.

Side marker 104x36mm, curved