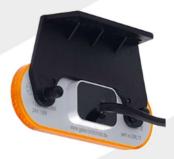

## OCTAGON

The new LED-light in a solid aluminium casing. Enhanced brightness in durable GEKA-quality with a modern look.

12V, 24W indicator-, stop- and rear position light with indicator control function.

12V, 26W indicator-, stop- and rear position light including licence plate illumination and indicator control function.

12V, 23W indicator- and front position light with indicator control function.

BBS17LEDA

BBSK17LEDA

BP17LEDA