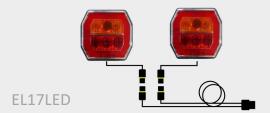

**LED rear light set** including "OCTAGON" rear lights (BBSK17LEDA) with each 0,5m cable and GEKA connectors **IP67.** Main cable 2x 4-pin connector 7m long, 7-pin plug. Integrated **indicator control function**.