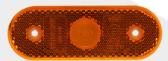

## OCTAGON

The new LED-light in a solid aluminium casing. Enhanced brightness in durable GEKA-quality with a modern look.

12V, 24W indicator-, stop- and rear position light with indicator control function.

12V, 26W indicator-, stop- and rear position light including licence plate illumination and indicator control function.

12V, 23W indicator- and front position light with indicator control function.

BBS17LEDA

BBSK17LEDA

BP17LEDA