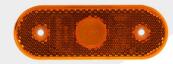

## OCTAGON

The new LED-light in a solid aluminium casing. Enhanced brightness in durable GEKA-quality with a modern look.

12V, 24W indicator-, stop- and rear position light with indicator control function.

12V, 26W indicator-, stop- and rear position light including licence plate illumination and indicator control function.

12V, 23W indicator- and front position light with indicator control function.

BBS17LEDA

BBSK17LEDA

BP17LEDA