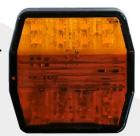

## **AGRI**

The widely used GEKA-light, now with state-of-the-art LED technology. More economical, more durable and more reliable.

12V, 25W indicator-, stop- and rear position light with indicator control function.

12V, 25,6W indicator-, stop- and rear position light including licence plate illumination and indicator control function.

BBS16LEDA

BBSK16LEDA