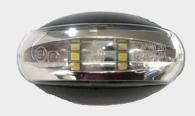

12V, 25,6W indicator-, stop- and rear position light including licence plate illumination and indicator control function.



BBS16LEDA

BBSK16LEDA



## OCTAGON

The new LED-light in a solid aluminium casing. Enhanced brightness in durable GEKA-quality with a modern look.

12V, 24W indicator-, stop- and rear position light with indicator control function.

12V, 26W indicator-, stop- and rear position light including licence plate illumination and indicator control function.

12V, 23W indicator- and front position light with indicator control function.

BBS17LEDA

BBSK17LEDA

BP17LEDA



## **POSITION LIGHTS**

Top of the line LED-luminosity in a robust casing featuring different operation modes from 12V to 24V.

Front position light

Multi-Voltage 9-30V 0,3W at 12V and 0,6W at 24V.

PL16





Position light 104x36mm, flat

Multi-Voltage 9-30V 0,45W at 12V and 1W at 24V.

Position light 104x36mm, curved

Multi-Voltage 9-30V 0,45W at 12V and 1W at 24V.

Side marker 104x36mm, flat

Multi-Voltage 9-30V 0,45W at 12V and 1W at 24V.

Side marker 104x36mm, curved

Multi-Voltage 9-30V 0,45W at 12V and 1W at 24V.

Angle bracket

Available for all position lights.

**LED rear light set** including "AGRI" rear lights (BBSK16LEDA) with 0,5m cable and GEKA connectors **IP67**. Main cable 2x 4-pin connector 7m long, 7-pin plug. Integrated **indicator control function**.

**LED rear light set** including "OCTAGON" rear lights (BBSK17LEDA) with each 0,5m cable and GEKA connectors **IP67.** Main cable 2x 4-pin connector 7m long, 7-pin plug. Integrated **indicator control function**.



PL17/