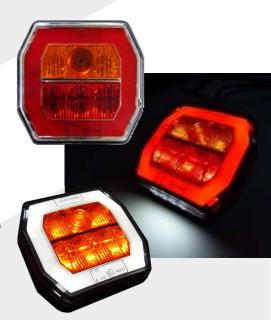

## OCTAGON

The new LED-light in a solid aluminium casing. Enhanced brightness in durable GEKA-quality with a modern look.

12V, 24W indicator-, stop- and rear position light with indicator control function.

12V, 26W indicator-, stop- and rear position light including licence plate illumination and indicator control function.

12V, 23W indicator- and front position light with indicator control function.

BBS17LEDA

BBSK17LEDA

BP17LEDA